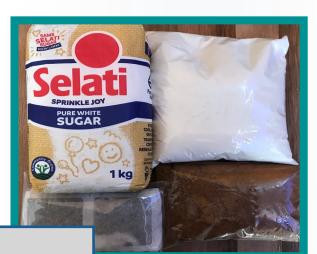

Ration packs are assembled to customer specifications. Typical ration packs contain a monthly ration of tea, coffee, creamer and sugar for an individual staff member. Contents can be packed as bulk - where the coffee and creamer are packed in resealable ziplock bags, or as single serving sachets. We also supply products in original branded packaging if required. Weekly or daily packs can be produced and additional items such as toilet paper or laundry soaps can be added if required.

Each of our Ration Packs are made to customer specifications. However a typical monthly staff ration pack might include:

Two servings per day, five working days per week (22 days in a month):

- Tea only: 44 Glen Tea Bags

500g White Sugar

250g Creamer (packed in resealable ziplock bag)

- Coffee Only: 150g Ricoffy (packed in resealable ziplock bag)

500g White Sugar

250g Creamer (packed in reseal;able ziplock bag)

- Mix Tea & Coffee: 22 Glen Teabags

80g Ricoffy (packed in resealable ziplock bag)

500g White Sugar

250g Creamer (packed in resealable ziplock bag)

Three servings per day, five working days per week (22 days in a month):

- Tea only: 66 Glen Tea Bags 1kg White Sugar, 350g Creamer

- Coffee only: 200g Ricoffy (packed in resealable ziplock bag)

1kg White Sugar

350g Creamer (packed in resealable ziplock bag)

- Mix Tea & Coffee: 33 Glen Tea Bags,

100g Ricoffy (packed in resealable ziplock bag)

1kg White Sugar,

350g Creamer (packed in resealable ziplock bag)

In addition to the above 'typical' packs, we can offer the following variations:

- Rooibos (generally Laager or Freshpak)
- Toilet Paper (1ply or 2ply)
- Body Soap and Laundry Soap
- Juice Powder