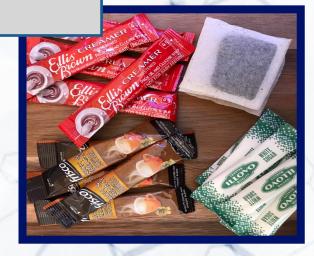

Ration packs are assembled to customer specifications. Typical ration packs contain a monthly ration of tea, coffee, creamer and sugar for an individual staff member. Contents can be packed as bulk - where the coffee and creamer are packed in resealable ziplock bags, or as single serving sachets. We also supply products in original branded packaging if required. Weekly or daily packs can be produced and additional items such as toilet paper or laundry soaps can be added if required.

Each of our Ration Packs are made to customer specifications. However a typical monthly staff ration pack might include:

Two servings per day, five working days per week (22 days in a month):

- Tea only: 44 Glen Tea Bags

500g White Sugar

250g Creamer (packed in resealable ziplock bag)

- Coffee Only: 150g Ricoffy (packed in resealable ziplock bag)

500g White Sugar

250g Creamer (packed in reseal;able ziplock bag)

- Mix Tea & Coffee: 22 Glen Teabags

80g Ricoffy (packed in resealable ziplock bag)

500g White Sugar

250g Creamer (packed in resealable ziplock bag)

Three servings per day, five working days per week (22 days in a month):

- Tea only: 66 Glen Tea Bags 1kg White Sugar, 350g Creamer

- Coffee only: 200g Ricoffy (packed in resealable ziplock bag)

1kg White Sugar

350g Creamer (packed in resealable ziplock bag)

- Mix Tea & Coffee: 33 Glen Tea Bags,

100g Ricoffy (packed in resealable ziplock bag)

1kg White Sugar,

350g Creamer (packed in resealable ziplock bag)

In addition to the above 'typical' packs, we can offer the following variations:

- Rooibos (generally Laager or Freshpak)
- Toilet Paper (1ply or 2ply)
- Body Soap and Laundry Soap
- Juice Powder