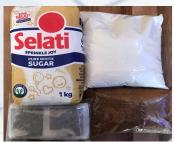

500g White Sugar

250g Creamer (packed in resealable ziplock bag)

- Coffee Only: 150g Ricoffy (packed in resealable ziplock bag)

500g White Sugar

250g Creamer (packed in reseal;able ziplock bag)

- Mix Tea & Coffee: 22 Glen Teabags

80g Ricoffy (packed in resealable ziplock bag)

500g White Sugar

250g Creamer (packed in resealable ziplock bag)

Three servings per day, five working days per week (22 days in a month):

- Tea only: 66 Glen Tea Bags 1kg White Sugar, 350g Creamer

- Coffee only: 200g Ricoffy (packed in resealable ziplock bag)

1kg White Sugar

350g Creamer (packed in resealable ziplock bag)

- Mix Tea & Coffee: 33 Glen Tea Bags,

100g Ricoffy (packed in resealable ziplock bag)

1kg White Sugar,

350g Creamer (packed in resealable ziplock bag)

In addition to the above 'typical' packs, we can offer the following variations:

- Rooibos (generally Laager or Freshpak)
- Toilet Paper (1ply or 2ply)
- Body Soap and Laundry Soap
- Juice Powder