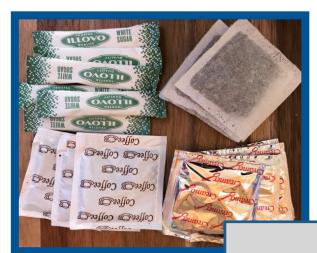

Ration packs are assembled to customer specifications. Typical ration packs contain a monthly ration of tea, coffee, creamer and sugar for an individual staff member. Contents can be packed as bulk - where the coffee and creamer are packed in resealable ziplock bags, or as single serving sachets. We also supply products in original branded packaging if required. Weekly or daily packs can be produced and additional items such as toilet paper or laundry soaps can be added if required.

Each of our Ration Packs are made to customer specifications. However a typical monthly staff ration pack might include:

Two servings per day, five working days per week (22 days in a month):

- Tea only: 44 Glen Tea Bags

500g White Sugar

250g Creamer (packed in resealable ziplock bag)

- Coffee Only: 150g Ricoffy (packed in resealable ziplock bag)

500g White Sugar

250g Creamer (packed in reseal;able ziplock bag)

- Mix Tea & Coffee: 22 Glen Teabags

80g Ricoffy (packed in resealable ziplock bag)

500g White Sugar

250g Creamer (packed in resealable ziplock bag)

Three servings per day, five working days per week (22 days in a month):

- Tea only: 66 Glen Tea Bags 1kg White Sugar, 350g Creamer

- Coffee only: 200g Ricoffy (packed in resealable ziplock bag)

1kg White Sugar

350g Creamer (packed in resealable ziplock bag)

- Mix Tea & Coffee: 33 Glen Tea Bags,

100g Ricoffy (packed in resealable ziplock bag)

1kg White Sugar,

350g Creamer (packed in resealable ziplock bag)

In addition to the above 'typical' packs, we can offer the following variations:

- Rooibos (generally Laager or Freshpak)
- Toilet Paper (1ply or 2ply)
- Body Soap and Laundry Soap
- Juice Powder