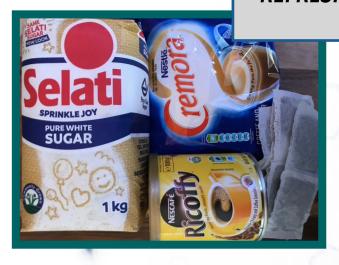

Ration packs are assembled to customer specifications. Typical ration packs contain a monthly ration of tea, coffee, creamer and sugar for an individual staff member. Contents can be packed as bulk - where the coffee and creamer are packed in resealable ziplock bags, or as single serving sachets. We also supply products in original branded packaging if required. Weekly or daily packs can be produced and additional items such as toilet paper or laundry soaps can be added if required.

Each of our Ration Packs are made to customer specifications. However a typical monthly staff ration pack might include:

Two servings per day, five working days per week (22 days in a month):

- Tea only: 44 Glen Tea Bags

500g White Sugar

250g Creamer (packed in resealable ziplock bag)

- Coffee Only: 150g Ricoffy (packed in resealable ziplock bag)

500g White Sugar

250g Creamer (packed in reseal;able ziplock bag)

- Mix Tea & Coffee: 22 Glen Teabags

80g Ricoffy (packed in resealable ziplock bag)

500g White Sugar

250g Creamer (packed in resealable ziplock bag)

Three servings per day, five working days per week (22 days in a month):

- Tea only: 66 Glen Tea Bags 1kg White Sugar, 350g Creamer

- Coffee only: 200g Ricoffy (packed in resealable ziplock bag)

1kg White Sugar

350g Creamer (packed in resealable ziplock bag)

- Mix Tea & Coffee: 33 Glen Tea Bags,

100g Ricoffy (packed in resealable ziplock bag)

1kg White Sugar,

350g Creamer (packed in resealable ziplock bag)

In addition to the above 'typical' packs, we can offer the following variations:

- Rooibos (generally Laager or Freshpak)
- Toilet Paper (1ply or 2ply)
- Body Soap and Laundry Soap
- Juice Powder