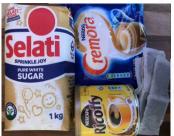

500g White Sugar

250g Creamer (packed in resealable ziplock bag)

- Coffee Only: 150g Ricoffy (packed in resealable ziplock bag)

500g White Sugar

250g Creamer (packed in reseal;able ziplock bag)

- Mix Tea & Coffee: 22 Glen Teabags

80g Ricoffy (packed in resealable ziplock bag)

500g White Sugar

250g Creamer (packed in resealable ziplock bag)

Three servings per day, five working days per week (22 days in a month):

- Tea only: 66 Glen Tea Bags 1kg White Sugar, 350g Creamer

- Coffee only: 200g Ricoffy (packed in resealable ziplock bag)

1kg White Sugar

350g Creamer (packed in resealable ziplock bag)

- Mix Tea & Coffee: 33 Glen Tea Bags,

100g Ricoffy (packed in resealable ziplock bag)

1kg White Sugar,

350g Creamer (packed in resealable ziplock bag)

In addition to the above 'typical' packs, we can offer the following variations:

- Rooibos (generally Laager or Freshpak)
- Toilet Paper (1ply or 2ply)
- Body Soap and Laundry Soap
- Juice Powder