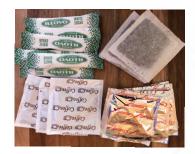

Ration packs are assembled to customer specifications. Typical ration packs contain a monthly ration of tea, coffee, creamer and sugar for an individual staff member. Contents can be packed as bulk - where the coffee and creamer are packed in resealable ziplock bags, or as single serving sachets. We also supply products in original branded packaging if required. Weekly or daily packs can be produced and additional items such as toilet paper or laundry soaps can be added if required.

Each of our Ration Packs are made to customer specifications. However a typical monthly staff ration pack might include:

Two servings per day, five working days per week (22 days in a month):

- Tea only: 44 Glen Tea Bags

500g White Sugar

250g Creamer (packed in resealable ziplock bag)

- Coffee Only: 150g Ricoffy (packed in resealable ziplock bag)

500g White Sugar

250g Creamer (packed in reseal;able ziplock bag)

- Mix Tea & Coffee: 22 Glen Teabags

80g Ricoffy (packed in resealable ziplock bag)

500g White Sugar

250g Creamer (packed in resealable ziplock bag)

Three servings per day, five working days per week (22 days in a month):

- Tea only: 66 Glen Tea Bags 1kg White Sugar, 350g Creamer

- Coffee only: 200g Ricoffy (packed in resealable ziplock bag)

1kg White Sugar

350g Creamer (packed in resealable ziplock bag)

- Mix Tea & Coffee: 33 Glen Tea Bags,

100g Ricoffy (packed in resealable ziplock bag)

1kg White Sugar,

350g Creamer (packed in resealable ziplock bag)

In addition to the above 'typical' packs, we can offer the following variations:

- Rooibos (generally Laager or Freshpak)
- Toilet Paper (1ply or 2ply)
- Body Soap and Laundry Soap
- Juice Powder